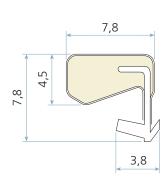

# **Technical specification**

A Seal gap: 0,0 mm minimum to 1,5 mm maximum

B Groove width: 2,7 – 3,0 mm nominalC Minimum groove depth: 8,0 mm

Rebate dimension: 8,0 mm