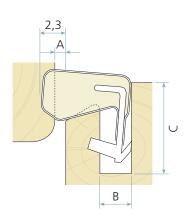

# **Technical specification**

A Seal gap: 0,0 mm minimum to 1,5 mm maximum

B Groove width: 2,7 – 3,0 mm nominalC Minimum groove depth: 8,0 mm

Rebate dimension: 8,0 mm